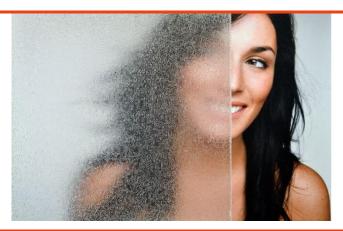

# **SX-1206 Crystal Quartz**

SOLYX® **SX-1206 Crystal Quartz** is a clear translucent, high grade embossed textured pattern vinyl film. This product is ideal for Semi-obscuring direct visibility while allowing excellent light transmission. Recommended for application to interior glass and Plexiglas or Polycarbonate sheets. This film is a durable vinyl with a decorative embossed pattern, 8 mil thickness with a silicone liner and pressure-sensitive adhesive.

# **Product Description**

SOLYX® **SX-1206 Crystal Quartz** is a clear translucent, high grade embossed textured pattern vinyl film. This product is ideal for Semi-obscuring direct visibility while allowing excellent light transmission.